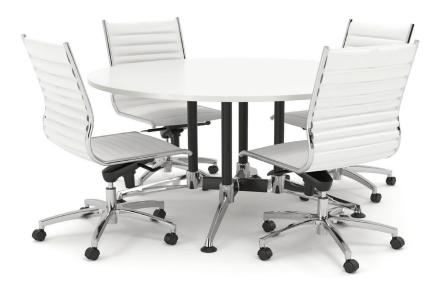

## **MODULUS MEETING TABLES**

#### STANDARD FEATURES

- Black powdercoated posts & rails, polished alloy feet, collars & connectors
- Leveling glides
- Worksurfaces are manufactured in the veneer or laminate of your choice

Single Post Meeting Table STANDARD WORKTOP SIZES 900mm - 1200mm diameter or 700mm - 1000mm square.

4 Post Meeting Table STANDARD WORKTOP SIZES 1400mm - 1800mm diameter or 1200mm - 1500mm square.

SYDNEY 02 8188 2732 MELBOURNE 03 9111 0315 BRISBANE 07 3733 1923 ADELAIDE 08 7111 0810 PERTH 08 9468 2707