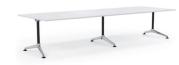

### MODULUS COLLAR LEG BOARDROOM TABLES

#### **STANDARD FEATURES**

- Black powdercoated posts and rails, polished alloy feet, collars & connectors
- Leveling glides
- Worksurfaces are manufactured in the veneer or laminate of your choice
- Compatible with in-desk power & data boxes
- Worksurface height of 720mm including 25mm worktop

### STANDARD FRAME SIZES ACCOMMODATE WORKSURFACE OF

1400mm - 7400mm length x 800mm -2000mm width

Single Pole Single Span

Single Pole Double Span

Ju u

Single Pole Triple Span

Twin Pole Triple Span