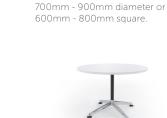

#### STANDARD FEATURES

- Black powdercoated posts & rails, polished alloy feet, collars & connectors
- Leveling glides
- Worksurfaces are manufactured in the veneer or laminate of your choice

Single Post Meeting Table STANDARD WORKTOP SIZES 900mm - 1200mm diameter or 700mm - 1000mm square.