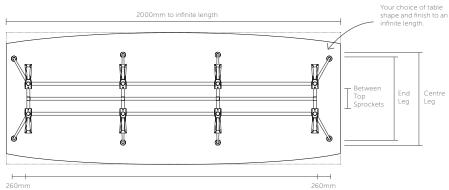

### **MODULUS FIXED LEG TABLES**

#### **STANDARD FEATURES**

- Black powdercoat posts & rails, polished alloy feet & worktop supports
- Leveling glides
- Worksurfaces are manufactured in the veneer or laminate of your choice

#### STANDARD WORKTOP SIZES

1400mm - 3000mm length x 600mm -1200mm width

#### TWIN POST WITH COLLAR LEG

| Leg Width Kit | End Leg | Centre Leg | Between<br>Top Sprockets |
|---------------|---------|------------|--------------------------|
| AU-FW1200     | 1140mm  | 1260mm     | 180mm                    |
| AU-FW1400     | 1255mm  | 1375mm     | 295mm                    |
| AU-FW1600     | 1455mm  | 1575mm     | 495mm                    |
| AU-FW1800     | 1675mm  | 1775mm     | 695mm                    |