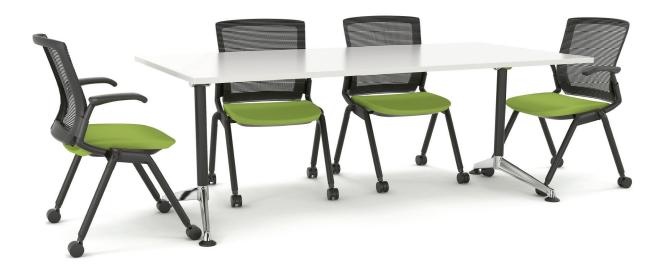

## **MODULUS MEETING TABLES**

#### STANDARD FEATURES

- Black powdercoated posts & rails, polished alloy feet, collars & connectors
- Leveling glides
- Worksurfaces are manufactured in the veneer or laminate of your choice

Single Post Meeting Table STANDARD WORKTOP SIZES 900mm - 1200mm diameter or 700mm - 1000mm square.