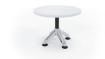

#### STANDARD FEATURES

- Black powdercoated posts & rails, polished alloy feet, collars & connectors
- Leveling glides
- Worksurfaces are manufactured in the veneer or laminate of your choice

Single Post Meeting Table STANDARD WORKTOP SIZES 900mm - 1200mm diameter or 700mm - 1000mm square.