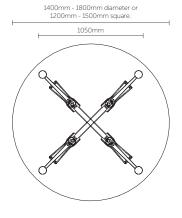

4 Post Meeting Table STANDARD WORKTOP SIZES 1400mm - 1800mm diameter or 1200mm - 1500mm square.

SYDNEY 02 8188 2732 MELBOURNE 03 9111 0315 BRISBANE 07 3733 1923 ADELAIDE 08 7111 0810 PERTH 08 9468 2707