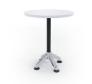

Single Post 5 Foot Meeting Table

STANDARD WORKTOP SIZES

Side Coffee Table **STANDARD WORKTOP SIZES** 400mm - 700mm diameter or 400mm - 600mm square.

Small Single Post Meeting Table STANDARD WORKTOP SIZES 400mm - 700mm diameter or 400mm - 600mm square.