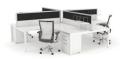

### MODULUS COLLAR LEG BOARDROOM TABLES

#### **STANDARD FEATURES**

- Black powdercoated posts and rails, polished alloy feet, collars & connectors
- Leveling glides
- Worksurfaces are manufactured in the veneer or laminate of your choice
- Compatible with in-desk power & data boxes
- Worksurface height of 720mm including 25mm worktop

### STANDARD FRAME SIZES ACCOMMODATE WORKSURFACE OF

1400mm - 7400mm length x 800mm -2000mm width

Single Pole Single Span

Single Pole Double Span

Ju u

Single Pole Triple Span

Twin Pole Triple Span