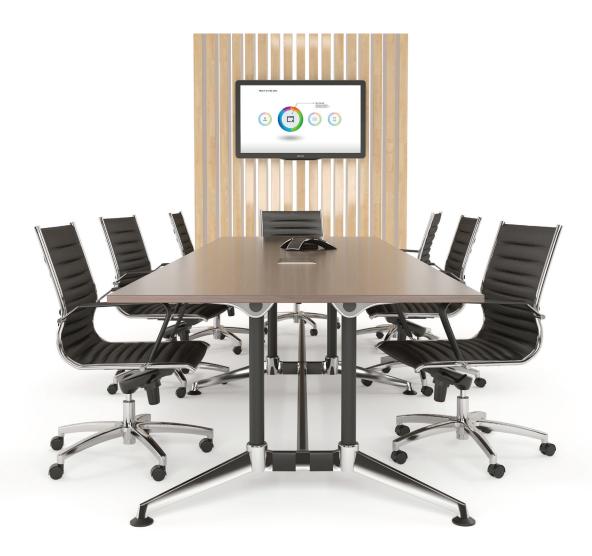

### MODULUS COLLAR LEG BOARDROOM TABLES

#### **STANDARD FEATURES**

- Black powdercoated posts and rails, polished alloy feet, collars & connectors
- Leveling glides
- Worksurfaces are manufactured in the veneer or laminate of your choice
- Compatible with in-desk power & data boxes
- Worksurface height of 720mm including 25mm worktop

### STANDARD FRAME SIZES ACCOMMODATE WORKSURFACE OF

1400mm - 7400mm length x 800mm -2000mm width

Single Pole Single Span

Single Pole Double Span

Ju u

Single Pole Triple Span

Twin Pole Triple Span

#### SINGLE POST WITH COLLAR LEG

Twin Pole Single Span

Twin Pole Double Span