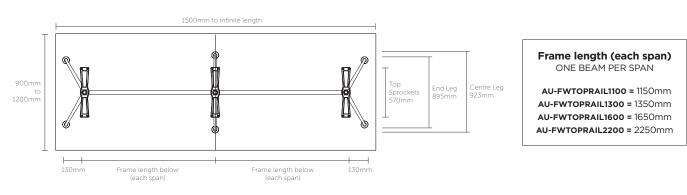

#### TWIN POST WITH COLLAR LEG

| Leg Width Kit | End Leg | Centre Leg | Between<br>Top Sprockets |
|---------------|---------|------------|--------------------------|
| AU-FW1200     | 1140mm  | 1260mm     | 180mm                    |
| AU-FW1400     | 1255mm  | 1375mm     | 295mm                    |
| AU-FW1600     | 1455mm  | 1575mm     | 495mm                    |
| AU-FW1800     | 1675mm  | 1775mm     | 695mm                    |