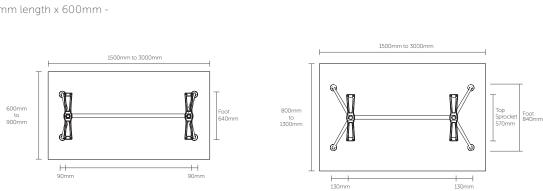

### **MODULUS FIXED LEG TABLES**

#### **STANDARD FEATURES**

- Black powdercoat posts & rails, polished alloy feet & worktop supports
- Leveling glides
- Worksurfaces are manufactured in the veneer or laminate of your choice

#### STANDARD WORKTOP SIZES

1400mm - 3000mm length x 600mm -1200mm width

#### TWIN POST WITH COLLAR LEG

| Leg Width Kit | End Leg | Centre Leg | Between<br>Top Sprockets |
|---------------|---------|------------|--------------------------|
| AU-FW1200     | 1140mm  | 1260mm     | 180mm                    |
| AU-FW1400     | 1255mm  | 1375mm     | 295mm                    |
| AU-FW1600     | 1455mm  | 1575mm     | 495mm                    |
| AU-FW1800     | 1675mm  | 1775mm     | 695mm                    |