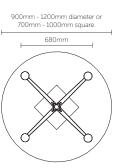

#### STANDARD FEATURES

- Black powdercoated posts & rails, polished alloy feet, collars & connectors
- Leveling glides
- Worksurfaces are manufactured in the veneer or laminate of your choice

Single Post Meeting Table STANDARD WORKTOP SIZES 900mm - 1200mm diameter or 700mm - 1000mm square.