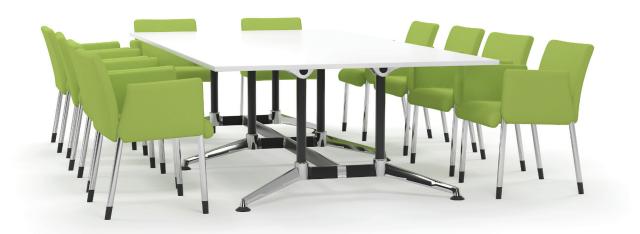

### MODULUS COLLAR LEG BOARDROOM TABLES

#### **STANDARD FEATURES**

- Black powdercoated posts and rails, polished alloy feet, collars & connectors
- Leveling glides
- Worksurfaces are manufactured in the veneer or laminate of your choice
- Compatible with in-desk power & data boxes
- Worksurface height of 720mm including 25mm worktop

### STANDARD FRAME SIZES ACCOMMODATE WORKSURFACE OF

1400mm - 7400mm length x 800mm -2000mm width

Single Pole Single Span

Single Pole Double Span

Ju u

Single Pole Triple Span

Twin Pole Triple Span

#### SINGLE POST WITH COLLAR LEG

Twin Pole Single Span

Twin Pole Double Span