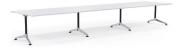

### MODULUS COLLAR LEG BOARDROOM TABLES

#### **STANDARD FEATURES**

- Black powdercoated posts and rails, polished alloy feet, collars & connectors
- Leveling glides
- Worksurfaces are manufactured in the veneer or laminate of your choice
- Compatible with in-desk power & data boxes
- Worksurface height of 720mm including 25mm worktop

### STANDARD FRAME SIZES ACCOMMODATE WORKSURFACE OF

1400mm - 7400mm length x 800mm -2000mm width

Single Pole Single Span

Single Pole Double Span

Ju u

Single Pole Triple Span

Twin Pole Triple Span