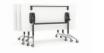

## **MODULUS MEETING TABLES**

#### STANDARD FEATURES

- Black powdercoated posts & rails, polished alloy feet, collars & connectors
- Leveling glides
- Worksurfaces are manufactured in the veneer or laminate of your choice

Single Post Meeting Table STANDARD WORKTOP SIZES 900mm - 1200mm diameter or 700mm - 1000mm square.

Single Post 5 Foot Meeting Table

STANDARD WORKTOP SIZES

Side Coffee Table **STANDARD WORKTOP SIZES** 400mm - 700mm diameter or 400mm - 600mm square.

Small Single Post Meeting Table STANDARD WORKTOP SIZES 400mm - 700mm diameter or 400mm - 600mm square.