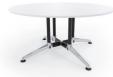

4 Post Meeting Table STANDARD WORKTOP SIZES 1400mm - 1800mm diameter or 1200mm - 1500mm square.

SYDNEY 02 8188 2732 MELBOURNE 03 9111 0315 BRISBANE 07 3733 1923 ADELAIDE 08 7111 0810 PERTH 08 9468 2707