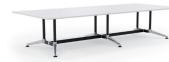

### **MODULUS FIXED LEG TABLES**

#### **STANDARD FEATURES**

- Black powdercoat posts & rails, polished alloy feet & worktop supports
- Leveling glides
- Worksurfaces are manufactured in the veneer or laminate of your choice

#### STANDARD WORKTOP SIZES

1400mm - 3000mm length x 600mm -1200mm width

#### TWIN POST WITH COLLAR LEG

| Leg Width Kit | End Leg | Centre Leg | Between<br>Top Sprockets |
|---------------|---------|------------|--------------------------|
| AU-FW1200     | 1140mm  | 1260mm     | 180mm                    |
| AU-FW1400     | 1255mm  | 1375mm     | 295mm                    |
| AU-FW1600     | 1455mm  | 1575mm     | 495mm                    |
| AU-FW1800     | 1675mm  | 1775mm     | 695mm                    |